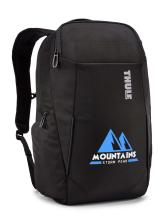

## **Thule Accent Backpack 23L**

- Fits a 15.6" laptop and 16" MacBook®
- Fits a 10.5" tablet
- 100% recycled polyester
- SafeZone Pocket

Thule Accent Backpack is an eco-friendly backpack with a capacity of 23 liters will protect all your electronic devices and accessories on short and long journeys. And a special strap for attaching a backpack to a suitcase on wheels will provide additional comfort during traveling!

The Thule Accent Backpack perfectly fits a tablet, laptop, documents and other things that can be useful while working or walking. The SafeZone compartment with a hidden pocket behind a removable cup with a solid frame reliably protects your phone, glasses and other valuables. The front pocket is convenient for storing small things and quick access to them. And of course, thanks to the side pocket, your favorite drink will always be with you!

Thule Accent Backpack can be personalised with a high resolution thermal print of your logo or design.